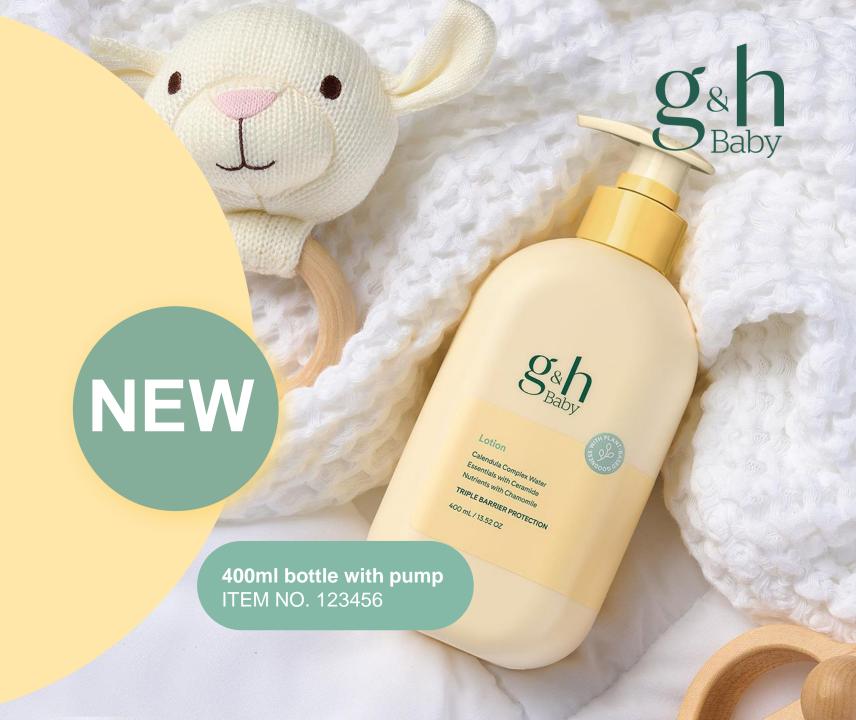

## g&h Baby Lotion

A mild body lotion that deeply moisturises baby's delicate skin, leaving it feeling smooth and supple

- Locks in moisture for 24 hours
   long enough to last from one bath time to the next.
- Leaves baby's skin feeling touchably soft, smooth and visibly moisturised.
- Dermatologically and allergy-tested to minimize the risk of allergies and irritation.
- Suitable for daily use.