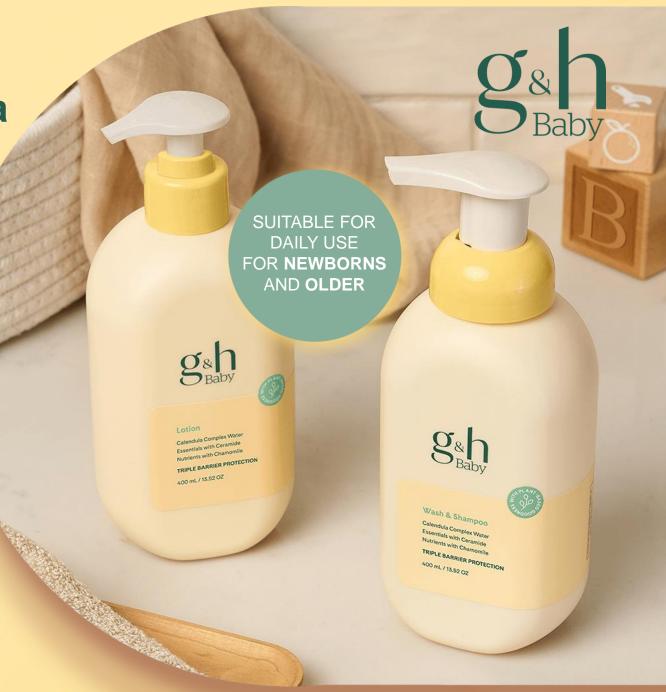

## g&h Baby Wash & Shampoo

Gently cleanses and soothes baby's skin, hair and scalp with a 2-in-1 formula.

- Every pump creates a rich, dense foam lather that makes bath time easier and more fun.
- Leaves baby's skin feeling soft and moisturised after rinsing, thanks to an ultra-mild formula.
- **Dermatologically and allergy-tested** to minimize the risk of allergies and Irritation.
- Suitable for daily use.
- Soap and fragrance free.

## g&h Baby Lotion

A mild body lotion that deeply moisturises baby's delicate skin, leaving it feeling smooth and supple

- Locks in moisture for 24 hours
   long enough to last from one bath time to the next.
- Leaves baby's skin feeling touchably soft, smooth and visibly moisturised.
- Dermatologically and allergy-tested to minimize the risk of allergies and irritation.
- Suitable for daily use.