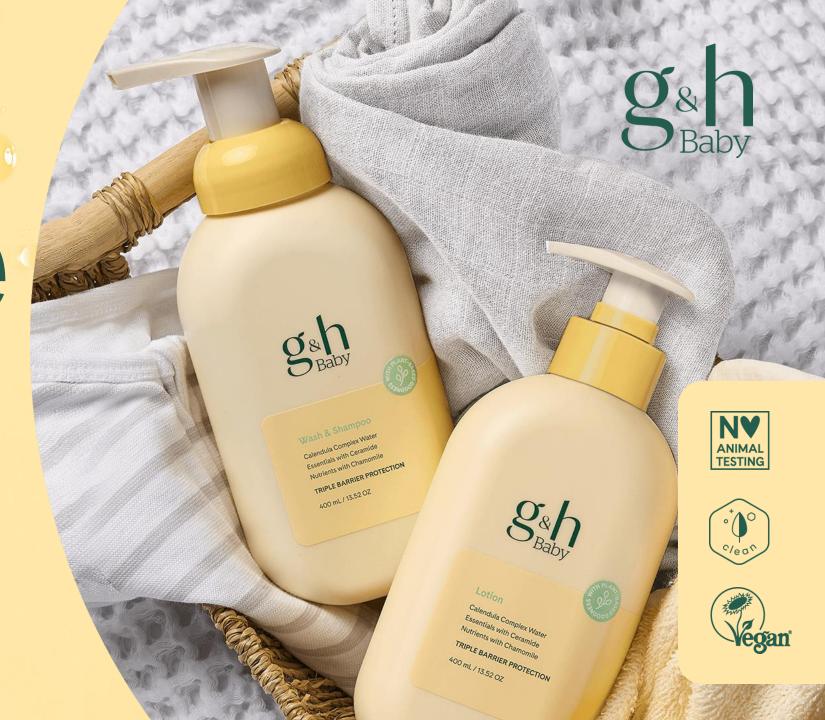

g&h Baby products give your baby's skin the extra hydration, protection and nourishment it needs in its early years.

### Thanks to:

- Safe, plant-based ingredients' that hydrate skin and protect it against moisture loss thanks to the Triple Barrier Protection approach.
- Phyto complex that maximizes ingredient's efficacy for a softer, healthier-looking skin.

TEAR AND SOAP FREE

FOR SENSITIVE SKIN

DERMATOLOGICALLY AND ALLERGY TESTED

FRAGRANCE FREE