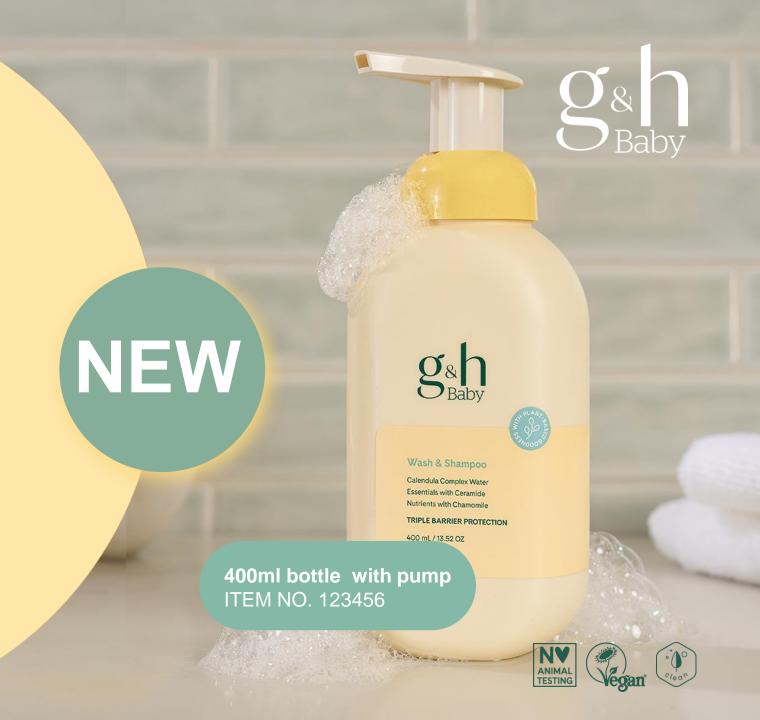

## g&h Baby Wash & Shampoo

Gently cleanses and soothes baby's skin, hair and scalp with a 2-in-1 formula.

- Every pump creates a rich, dense foam lather that makes bath time easier and more fun.
- Leaves baby's skin feeling soft and moisturised after rinsing, thanks to an ultra-mild formula.
- **Dermatologically and allergy-tested** to minimize the risk of allergies and Irritation.
- Suitable for daily use.
- Soap and fragrance free.